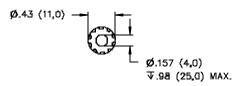

## Model 5932 4MM Binding Post

Recommended Maximuml Panel Thickness: .12" (3,0mm)

#### **FEATURES:**

- Five way binding post offers wire, banana plug, Pin Tip Plug, DMM probe tip and spade lug attachment
- Binding post is metric in design.
- Solder turret at bottom enables permanent wire attachment.