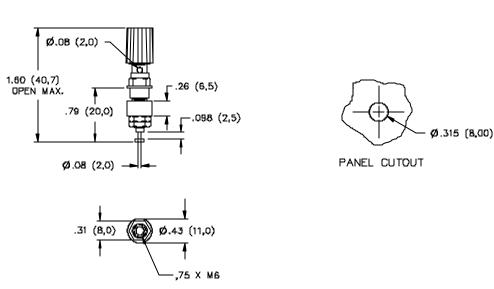

## Model 5932 4MM Binding Post

Recommended Maximuml Panel Thickness: .12" (3,0mm)

#### **FEATURES:**

- Five way binding post offers wire, banana plug, Pin Tip Plug, DMM probe tip and spade lug attachment
- Binding post is metric in design.
- Solder turret at bottom enables permanent wire attachment.

#### **MATERIALS:**

Insulator Body: Nylon

Banana Jack: Nickel Plated Brass